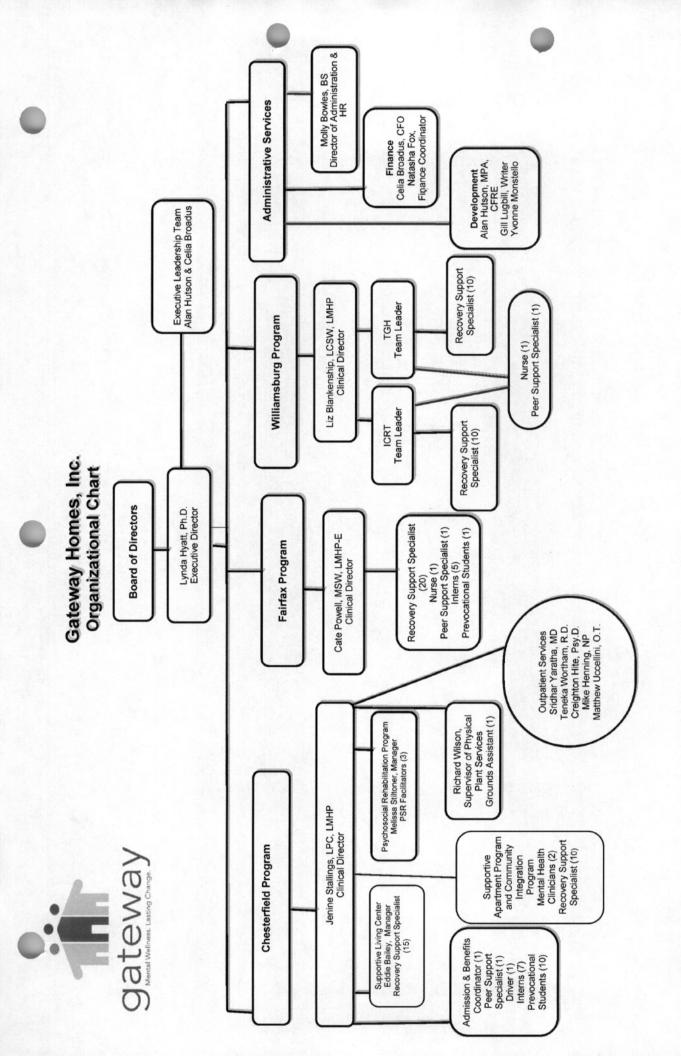

'Catherine Powell'

Subject:

Revised Budget Forms and Narrative Justification RFP2000002064

Attachments:

HPR II - Budget Forms 4-16-17 Revised.xlsx; HPR II - Budget Justification 4-16-17.docx

Ms. Williams and Ms. McMahon: Please find attached the revised budget forms with written justification as requested in the summary of negotiations 4/14/17. I have checked the bed day rates with our ICRT in Williamsburg and the Supervised Living Program in Chesterfield and the rates are comparable.