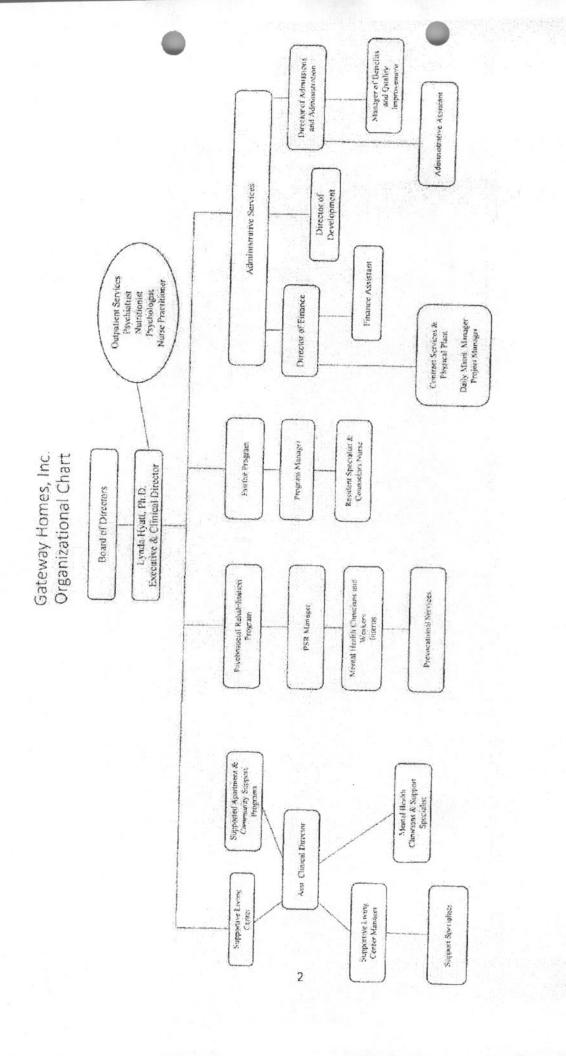

| 2    |
| Independent Auditors' Report               | 3-4  |
| Combined Financial Statements              |      |
| Combined Statements of Financial Position  | 5    |
| Combined Statements of Activities          | 6    |
| Combined Statements of Functional Expenses | 7    |
| Combined Statements of Cash Flows          | 8    |
| Notes to Combined Financial Statements     | 9-18 |

# **Board of Directors**

Kevin A. White, Chairman

Angel L. Perez, Vice Chairman

Laura Givens, Secretary

K. Wesley Martin, Treasurer

Christine Daniels, CTP

Nick Dawson

Ronald Forbes, M.D.

Alexander Hamilton, IV

L. Thompson Hanes

Rebecca Ingram, M.D.

Brenda McDowell

Kathleen Markowitz

Claiborne Mason

Lars Messerschmidt

Florence Z. Segal, MSW, ACSW

Barrow Turner

E. Otto N. Williams, Jr.





Independent Auditors' Report

Board of Directors Gateway Homes, Inc. and Gateway Farms

We have audited the accompanying financial statements of Gateway Homes, Inc. and Gateway Farms (nonprofit organizations), which comprise the statements of financial position as of September 30, 2015 and 2014, and the related combined statements of activities, the combined schedule of functional expenses and cash flows for the years then ended, and the related notes to the combined statements. The financial statements of Gateway Homes, Inc. and Gateway Farms as of September 30, 2014, were audited by another auditor. That auditor expressed an unqualified opinion on those financial statements in their report dated May 8, 2015.

# Management's Responsibility for the Combined Financial Statements

Manage